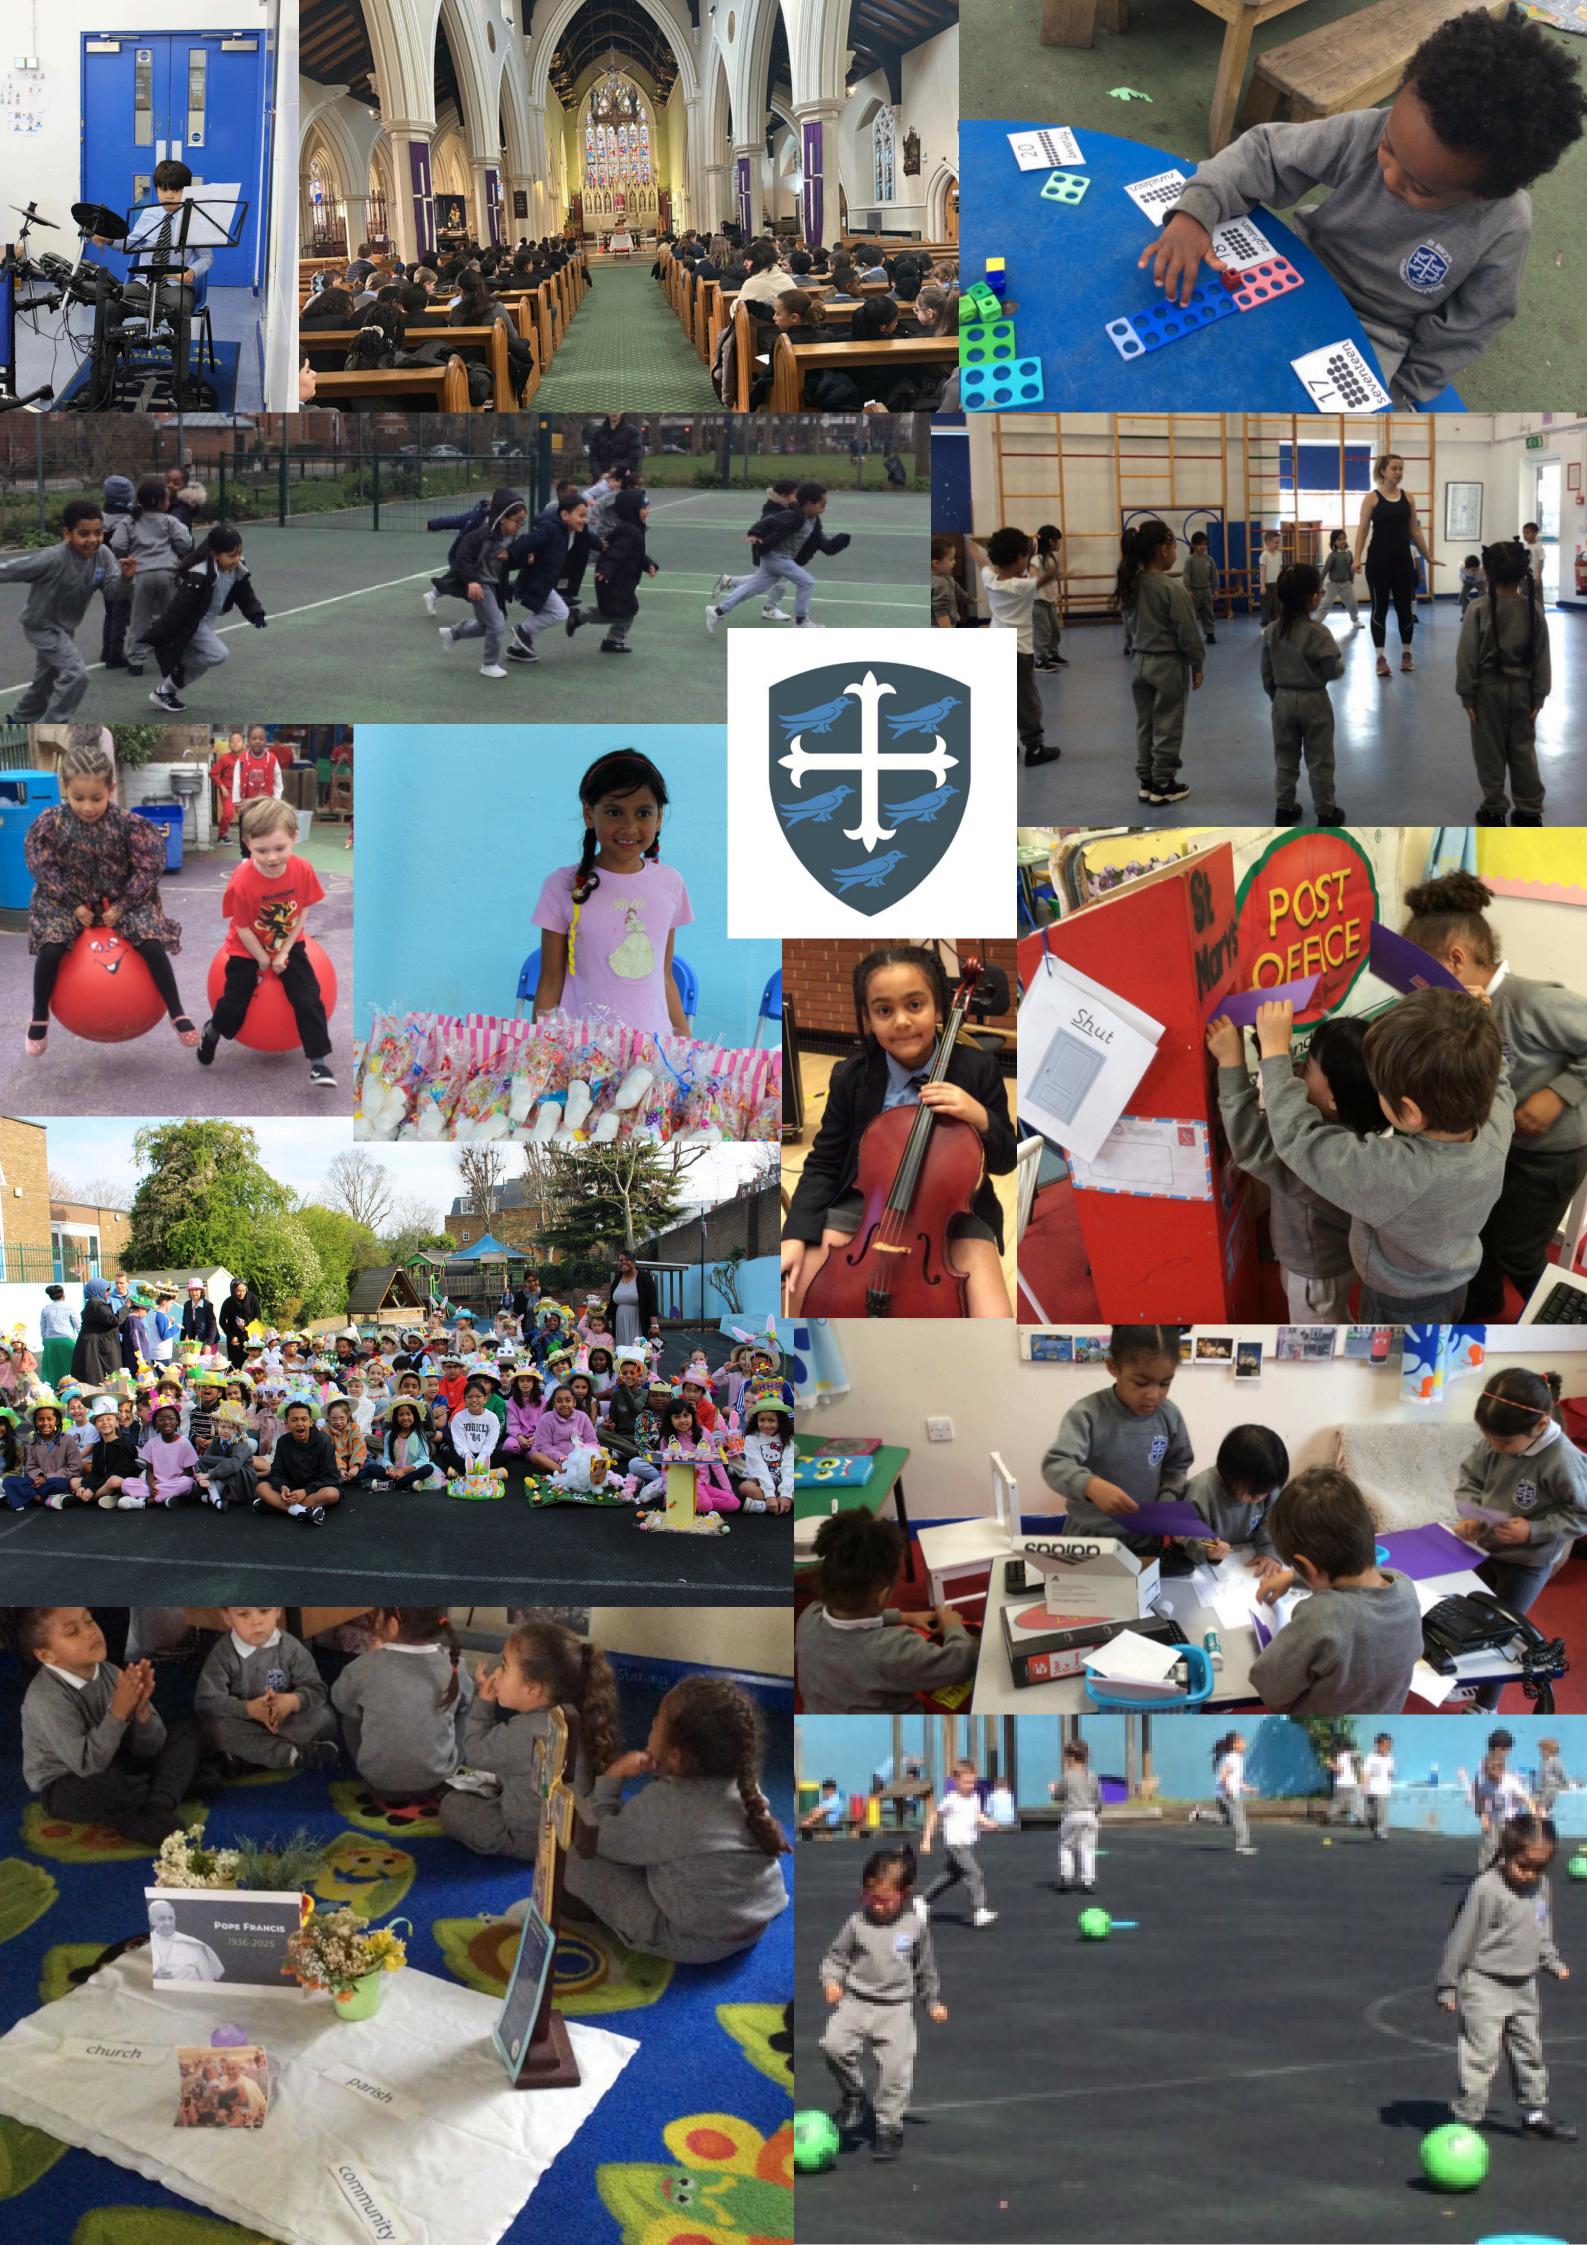

#### **OUTSTANDING CURRICULUM PROVSION**

- A comprehensive curriculum, supported by specialist drama, music and sports teachers, to support the delivery of an excellent provision.
- Support from EYFS Advisor